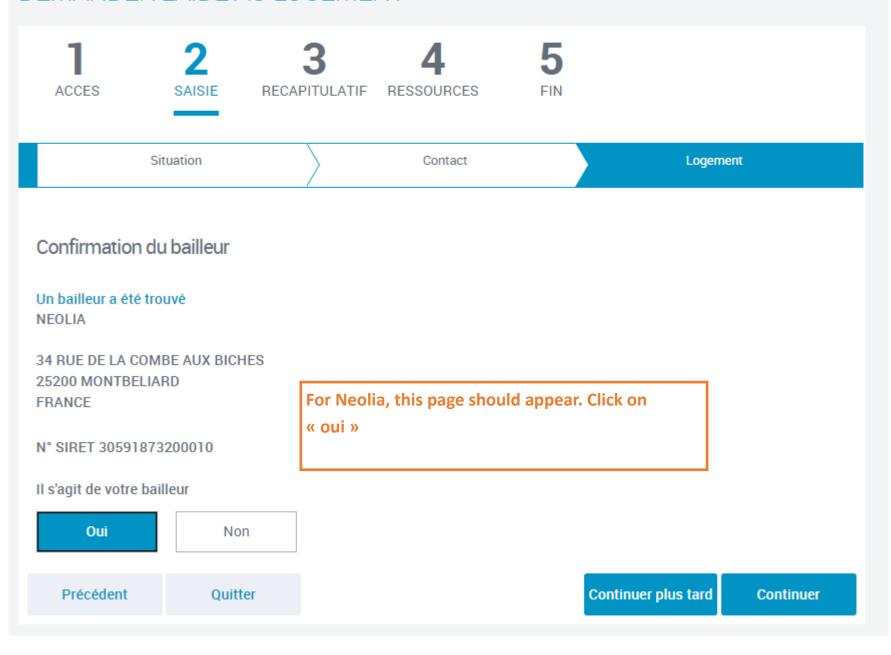

#### **NEOLIA AND PRIVATE LANDLORD**

| ACCES                                                                                            | 2<br>SAISIE | RECAPITULATIF | 4<br>RESSOURCES      | 5<br>FIN |                     |           |
|--------------------------------------------------------------------------------------------------|-------------|---------------|----------------------|----------|---------------------|-----------|
| Si                                                                                               | ituation    |               | Contact              |          | Logen               | nent      |
| Votre bailleur ?  Vous payez votre loyer à                                                       |             |               |                      |          |                     |           |
|                                                                                                  | rticulier   | Agen          | ce immobilière, SCI, | HLM      | Click here          |           |
| Votre bailleur réside Click here                                                                 |             |               |                      |          |                     |           |
| En France                                                                                        |             |               | A l'étranger         |          |                     |           |
| Oui  Non  Choose « non » and click here  Recherche du SIRET à l'aide d'Infogreffe (lien externe) |             |               |                      |          |                     |           |
| Vous avez trouvé le numéro SIRET de votre bailleur  Oui  Non                                     |             |               |                      |          |                     |           |
| Précédent                                                                                        | Quitte      | er            |                      |          | Continuer plus tard | Continuer |

## **NEOLIA AND PRIVATE LANDLORD**

FIN ACCES SAISIE RECAPITULATIF RESSOURCES Logement Situation Contact Votre bailleur ? Vous payez votre loyer à Un particulier Agence immobilière, SCI, HLM... Votre bailleur réside **En France** A l'étranger Vous connaissez le numéro SIRET de votre bailleur Oui Non Recherche du SIRET à l'aide d'Infogreffe (lien externe)

Vous avez trouvé le numéro SIRET de votre bailleur

Continuer plus tard

Continuer