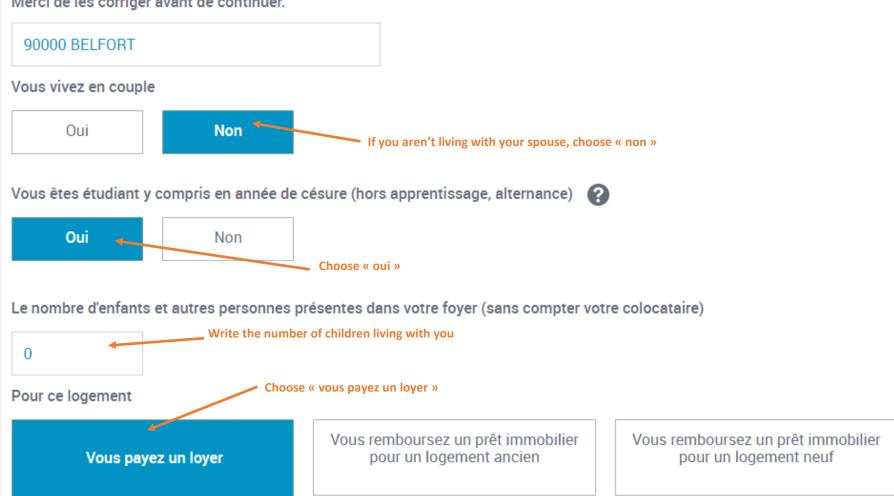

# DEMANDER L'AIDE AU LOGEMENT

Nous sommes toujours joignables

Code postal et commune du domicile pour lequel vous faites la demande d'aide au logement Le formulaire contient des erreurs. Merci de les corriger avant de continuer.

ACCES

2 SAISIE

3 RECAPITULATIF

4 RESSOURCES 5

Cette demande vous prendra environ 20 minutes

Pour calculer votre droit, nous avons récupéré vos ressources nettes imposables auprès des Impôts, de votre employeur et des organismes sociaux mais la CAF ne peut pas récupérer automatiquement certaines ressources que vous devez déclarer.