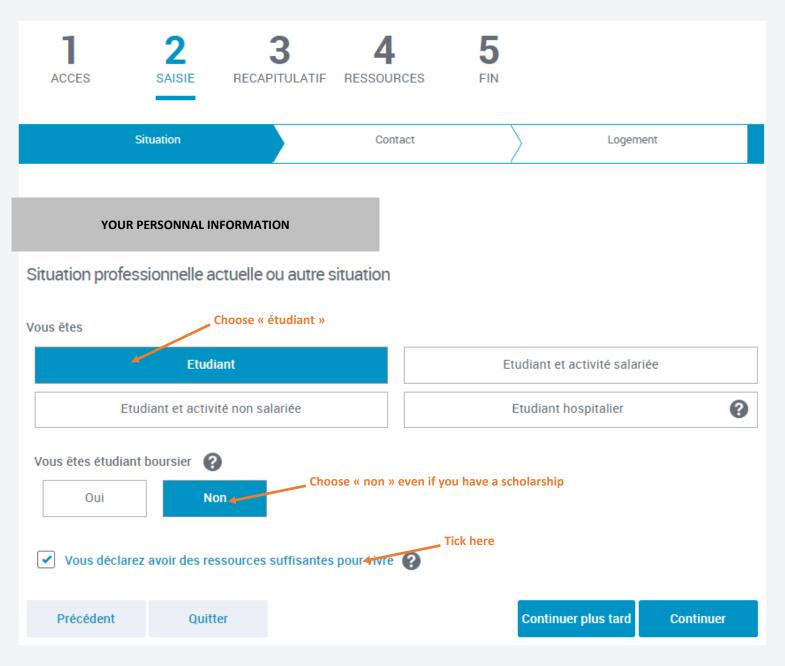

ACCES

2 SAISIE

3 RECAPITULATIF

4 RESSOURCES 5

Cette demande vous prendra environ 20 minutes

Pour calculer votre droit, nous avons récupéré vos ressources nettes imposables auprès des Impôts, de votre employeur et des organismes sociaux mais la CAF ne peut pas récupérer automatiquement certaines ressources que vous devez déclarer.