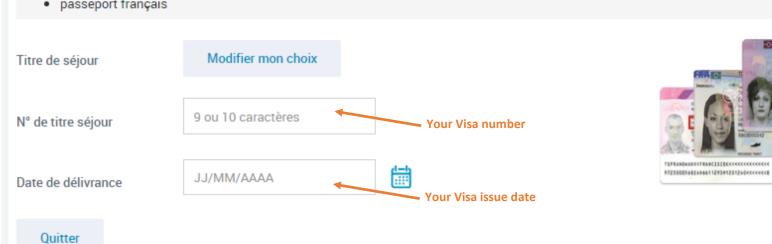

## If you have a French Visa, this page will appear

Tous les champs sont obligatoires, sauf mention contraire.

Je sécurise la création de mon Compte, en fournissant des informations présentes sur ma pièce d'identité.

Seuls les documents ci-dessous délivrés par les autorités françaises sont autorisés :

- · carte d'identité française
- titre de séjour français
- · passeport français

Continuer