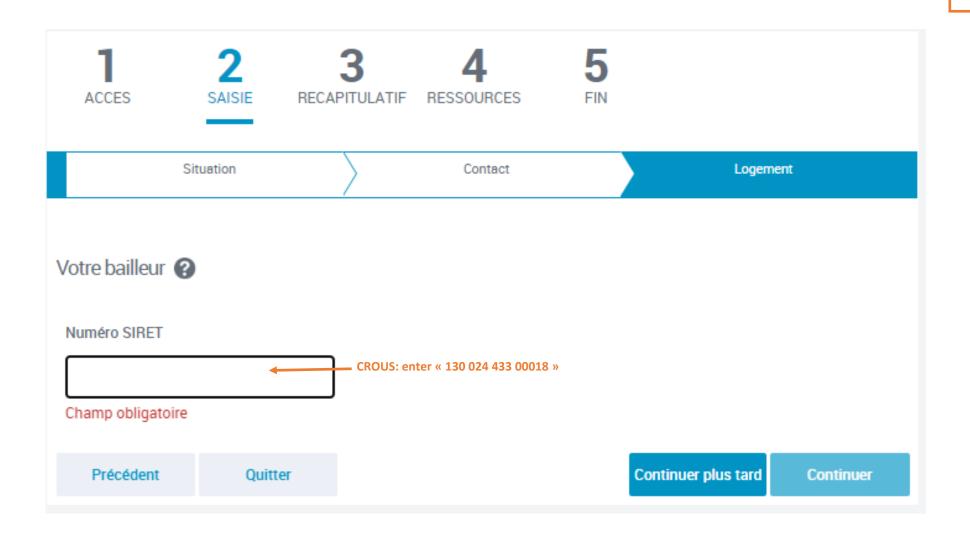

Avant de commencer, vous avez besoin des éléments suivants :

- Contrat de location (ou bail);
- Numéro SIRET si votre bailleur est une agence immobilière, un organisme social, une société, une régie;
- En l'absence de numéro de sécurité sociale vos derniers revenus sur une période d'un an;
- Montant de la pension alimentaire versée ou reçue, frais réels / professionnels déclarés l'année précédente;
- · Pour les travailleurs indépendants vos deux derniers avis d'impositions;
- En cas de patrimoine supérieur à 30 000 euros vos relevés de comptes, l'avis d'imposition, taxe d'habitation, taxes foncières;
- Relevé d'identité bancaire ou postal.

#### **NEOLIA AND PRIVATE LANDLORD**

| ACCES                                                                                            | 2<br>SAISIE | RECAPITULATIF | 4<br>RESSOURCES      | 5<br>FIN |                     |           |
|--------------------------------------------------------------------------------------------------|-------------|---------------|----------------------|----------|---------------------|-----------|
| Si                                                                                               | ituation    |               | Contact              |          | Logen               | nent      |
| Votre bailleur ?  Vous payez votre loyer à                                                       |             |               |                      |          |                     |           |
|                                                                                                  | rticulier   | Agen          | ce immobilière, SCI, | HLM      | Click here          |           |
| Votre bailleur réside Click here                                                                 |             |               |                      |          |                     |           |
| En France                                                                                        |             |               | A l'étranger         |          |                     |           |
| Oui  Non  Choose « non » and click here  Recherche du SIRET à l'aide d'Infogreffe (lien externe) |             |               |                      |          |                     |           |
| Vous avez trouvé le numéro SIRET de votre bailleur  Oui  Non                                     |             |               |                      |          |                     |           |
| Précédent                                                                                        | Quitte      | er            |                      |          | Continuer plus tard | Continuer |