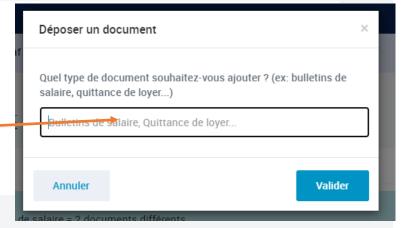

## TRANSMETTRE UN DOCUMENT

#### Exemples de document :

- 1 quittance et 1 bulletin de salaire = 2 documents différents.
- 3 bulletins de salaire = 1 document.

Format : jpeg, pdf, png, jpg ou gif

Taille maximum: 5 Mo par document.