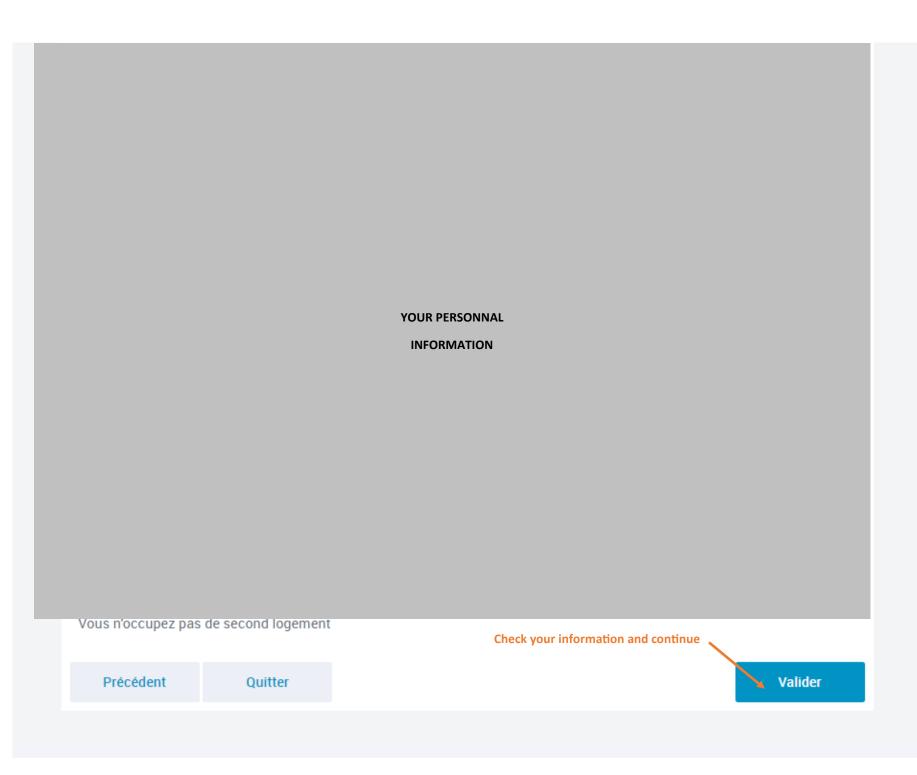

# RÉCAPITULATIF DE MA CRÉATION DE COMPTE

Mon identifiant: P49270283

Conservez bien cet identifiant, il vous permettra de vous connecter à votre Espace Mon Compte.

YOUR PERSONNAL

**INFORMATION** 

#### YOUR PERSONNAL INFORMATION