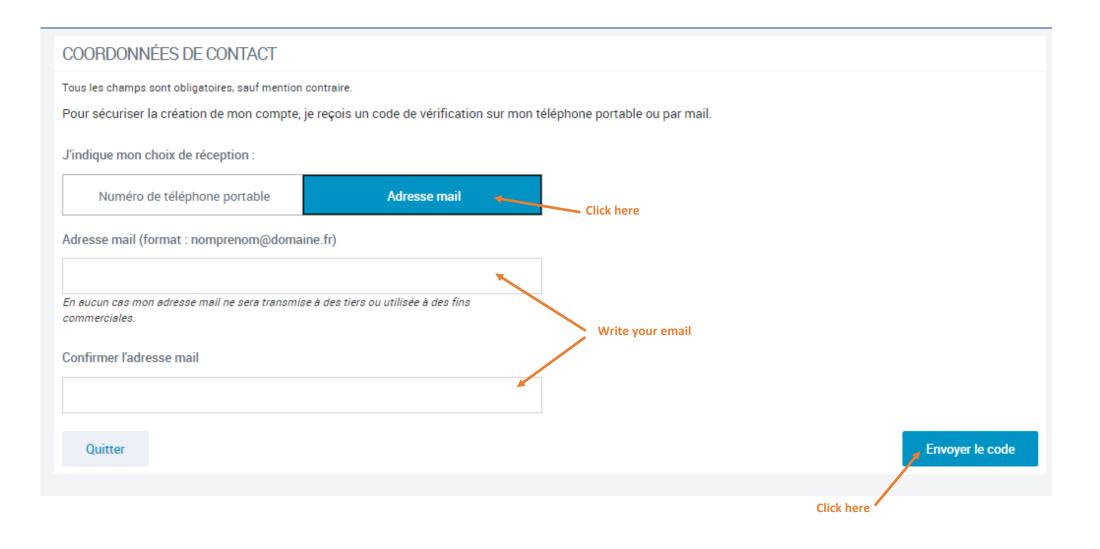

#### VÉRIFICATION DE MES COORDONNÉES DE CONTACT

Tous les champs sont obligatoires, sauf mention contraire.

Nous venons de vous envoyer un code de vérification par mail à l'adresse suivante adelaide.careil@utbm.fr. Merci de le saisir.

#### Code de vérification reçu par mail

Vous n'avez rien reçu?

- · Attendez quelques secondes.
- · Vérifiez vos messages indésirables.
- · Demander l'envoi d'un nouveau code.
- Modifier mes coordonnées de contact.