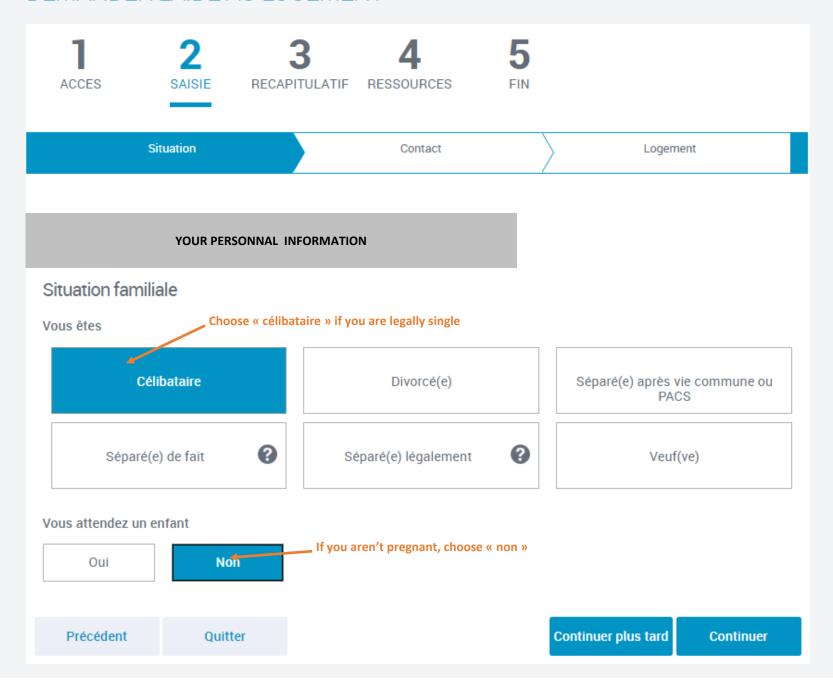

## **Ma Situation**

Nous vous accompagnons tout au long de votre vie.

Un mariage, une naissance, un nouveau logement, un accident de vie, sélectionnez la situation qui vous concerne Click here

Si vous ne connaissez pas votre situation, le guide pas à pas est là pour vous aider.