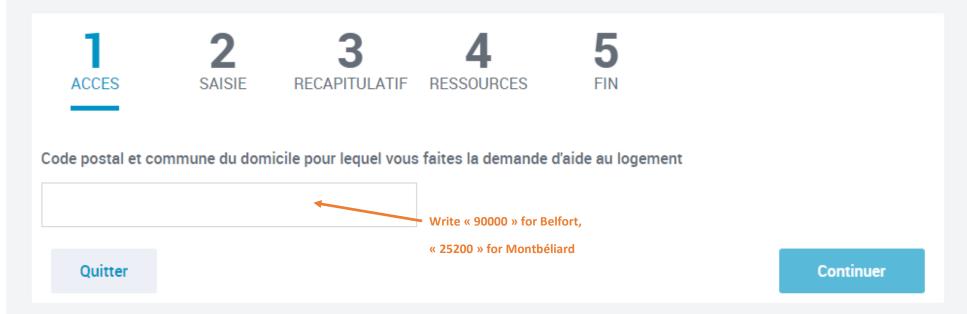

# DEMANDER L'AIDE AU LOGEMENT

Nous sommes toujours joignables

Code postal et commune du domicile pour lequel vous faites la demande d'aide au logement Le formulaire contient des erreurs. Merci de les corriger avant de continuer.

## COMMUNE DE RÉSIDENCE

Code postal de votre logement en France :

Ex: 75000

Write « 90000 »