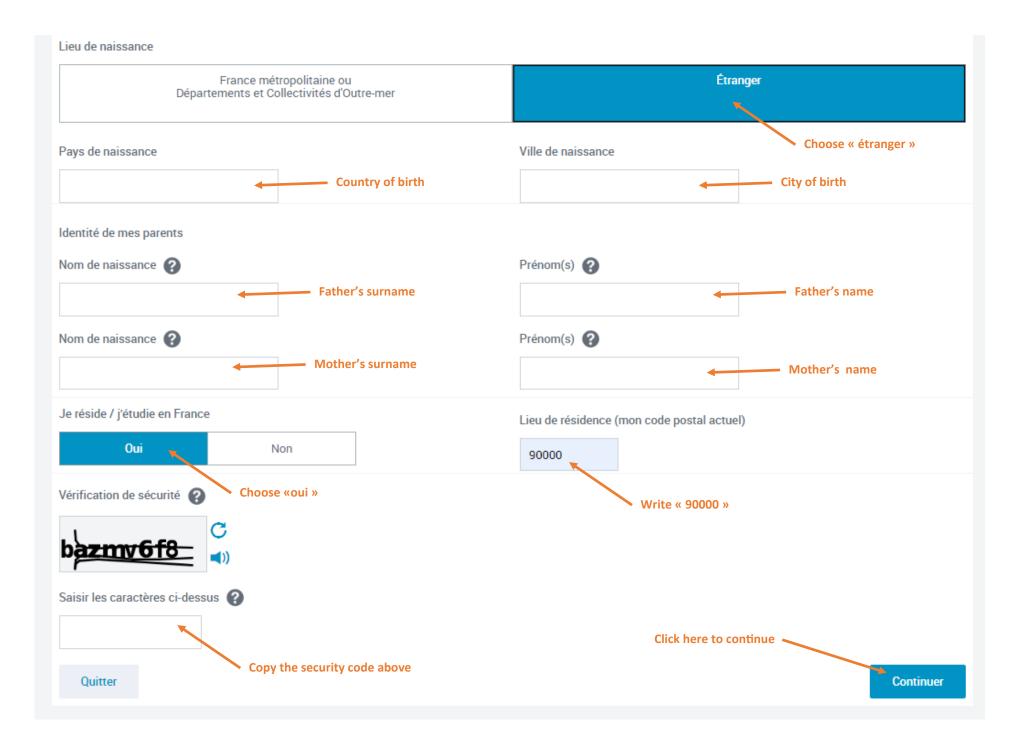

#### ÉTAT CIVIL

Tous les champs sont obligatoires, sauf mention contraire.

Je sécurise la création de mon Compte, en fournissant des informations présentes sur ma pièce d'identité.

Seuls les documents ci-dessous délivrés par les autorités françaises sont autorisés :

- · carte d'identité française
- · titre de séjour français
- passeport français

Je sélectionne ma pièce d'identité

Continuer

Je ne dispose pas d'une pièce d'identité française

Quitter

If you have a French Visa, click here