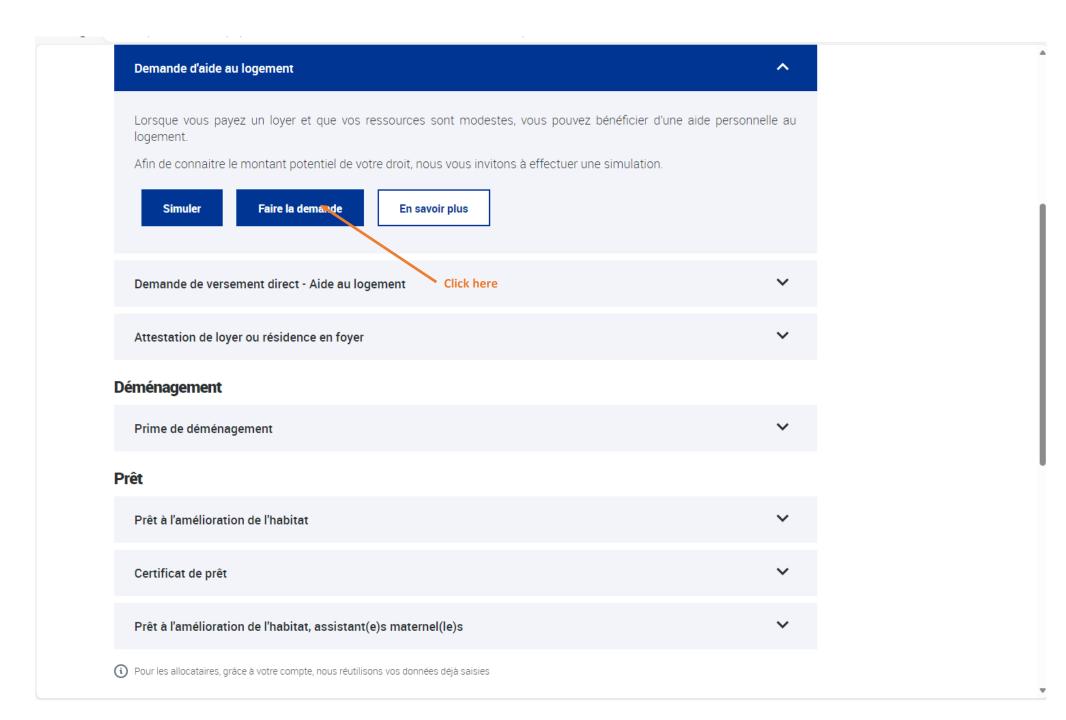

alités.

L'Alf et l'Als vous sont versées directement mais peuvent être versées au propriétaire ou au prêteur s'il le demande.

#### Vous êtes prêt à effectuer vos démarches?



#### Vous êtes allocataire :

Estimez le montant de votre aide au logement en faisant une simulation.

Si un droit est estimé, vous pourrez faire directement votre demande en ligne.

#### Vous n'êtes pas allocataire :

Vous devez d'abord créer votre espace personnel pour faire une demande d'aide au logement.

Click here

#### Nos partenaires vous accompagnent dans vos difficultés de paiement de loyer

Vous devez immédiatement informer votre Caf si vous ne payez plus votre loyer depuis au moins 2 mois afin de trouver une solution pour le règlement de votre dette, et éviter une suspension de votre aide au logement.











Pour créer mon espace, 3 étapes et 5 à 10 minutes sont nécessaires

- 1. Je renseigne mon état civil et mes coordonnées de contact
- 2. Je saisis le code de vérification reçu par SMS ou par mail
- 3. Je choisis mon mot de passe

Je me connecte à mon nouvel Espace Mon Compte avec mon identifiant et mon mot de passe.



Des bulles d'aide s'affichent pour m'expliquer les informations à saisir. Je clique sur le point d'interrogation pour y accéder.

Quitter

Commencer

Accessibilité Mentions légales Nous contacter Informatique de Libertés

Click her





#### ÉTAT CIVIL

Tous les champs sont obligatoires, sauf mention contraire.

Je sécurise la création de mon Compte, en fournissant des informations présentes sur ma pièce d'identité.

Seuls les documents ci-dessous délivrés par les a