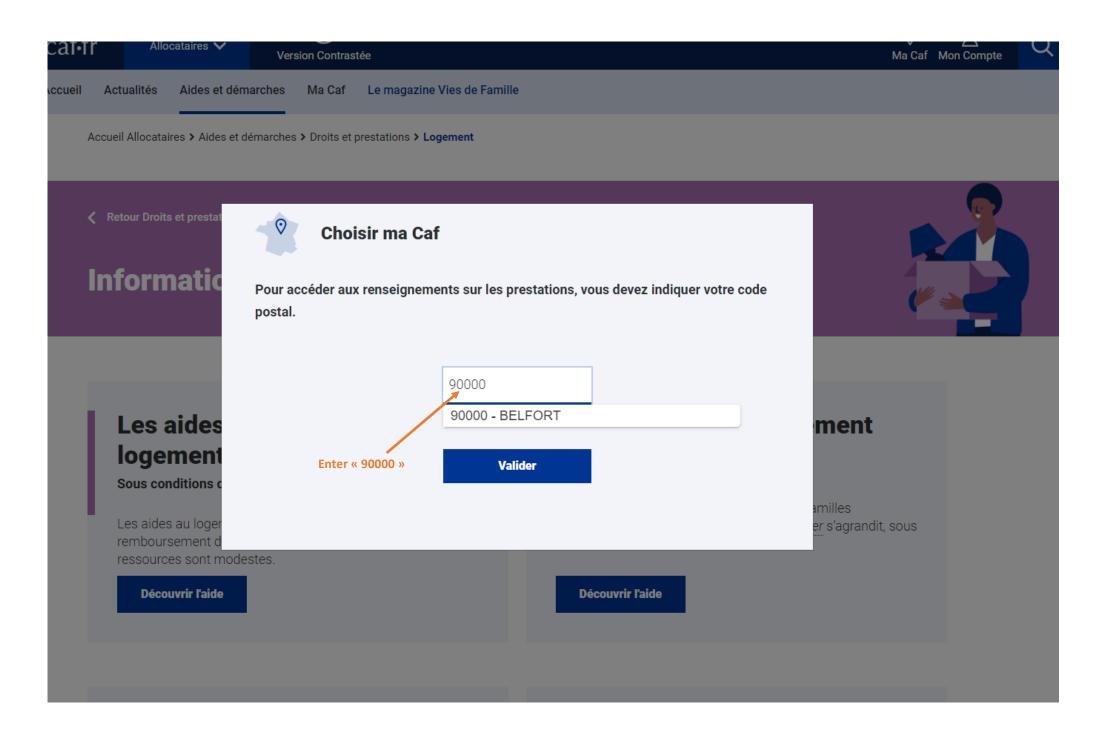

## COMMUNE DE RÉSIDENCE

Code postal de votre logement en France :

Ex: 75000

Write « 90000 »