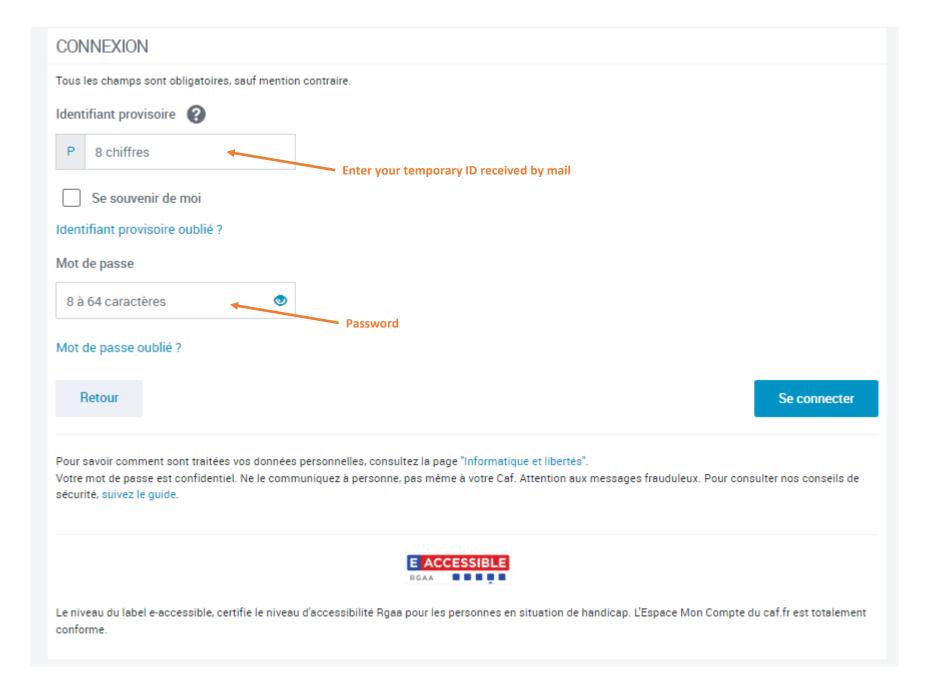

Pour créer mon espace, 3 étapes et 5 à 10 minutes sont nécessaires

- 1. Je renseigne mon état civil et mes coordonnées de contact
- 2. Je saisis le code de vérification reçu par SMS ou par mail
- 3. Je choisis mon mot de passe

Je me connecte à mon nouvel Espace Mon Compte avec mon identifiant et mon mot de passe.

Des bulles d'aide s'affichent pour m'expliquer les informations à saisir. Je clique sur le point d'interrogation pour y accéder.