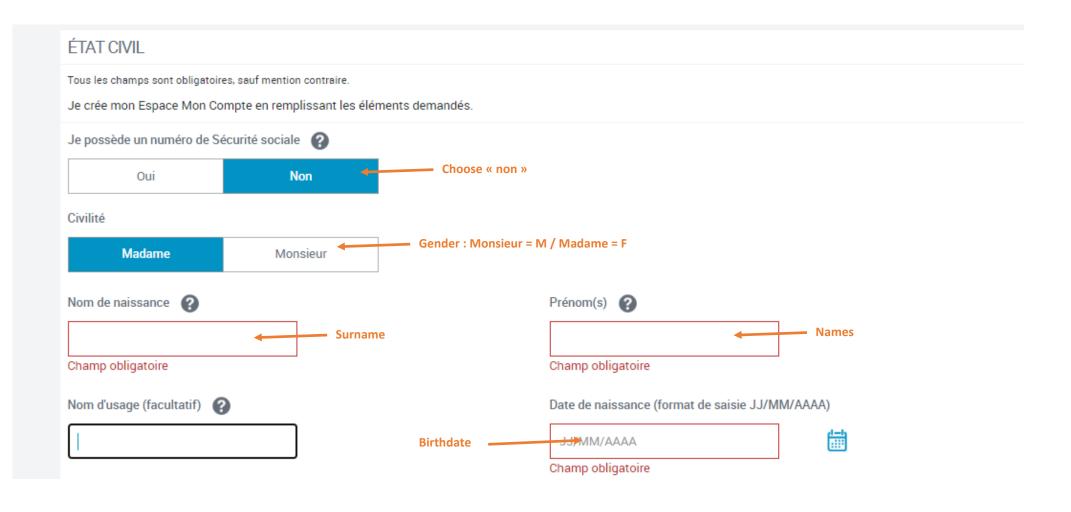

#### ÉTAT CIVIL

Tous les champs sont obligatoires, sauf mention contraire.

Je sécurise la création de mon Compte, en fournissant des informations présentes sur ma pièce d'identité.

Seuls les documents ci-dessous délivrés par les autorités françaises sont autorisés :

- · carte d'identité française
- · titre de séjour français
- passeport français

Je sélectionne ma pièce d'identité

Continuer

Je ne dispose pas d'une pièce d'identité française

Quitter

If you have a French Visa, click here