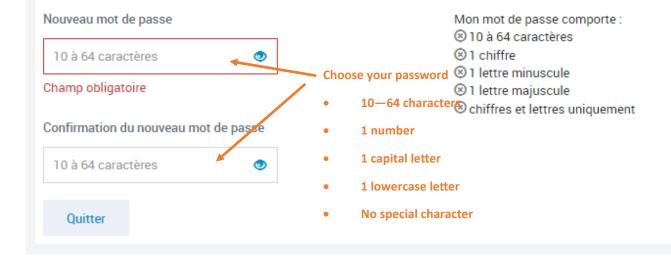

#### MON MOT DE PASSE

Tous les champs sont obligatoires, sauf mention contraire.

Pour ma 1ère connexion, je choisis mon mot de passe personnel.

Pour des raisons de sécurité, les règles suivantes doivent être respectées :

- une longueur comprise entre 10 et 64 caractères
- · au moins 1 chiffre
- · au moins 1 lettre minuscule et 1 majuscule
- sans caractères spéciaux ni lettres accentuées (Exemples : ! ? é ù ê @)

Continuer