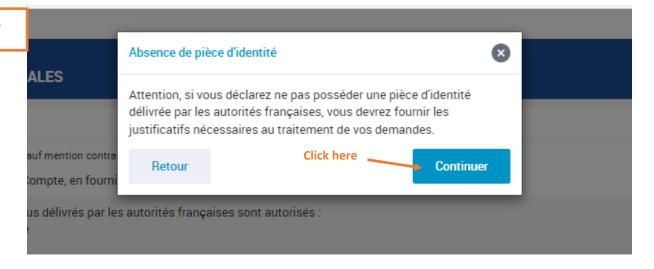

- · carte d'identité française
- · titre de séjour français
- passeport français

Je sélectionne ma pièce d'identité

Continuer

Je ne dispose pas d'une pièce d'identité française

Quitter

If you have a French Visa, click here