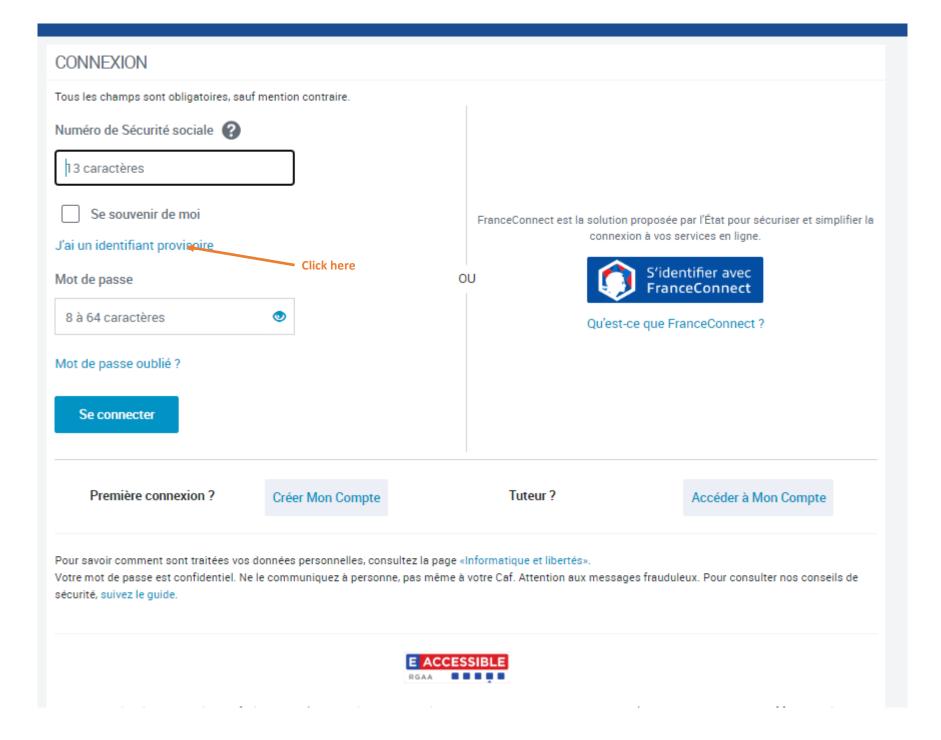

Pour créer mon espace, 3 étapes et 5 à 10 minutes sont nécessaires

- 1. Je renseigne mon état civil et mes coordonnées de contact
- 2. Je saisis le code de vérification reçu par SMS ou par mail
- 3. Je choisis mon mot de passe

Je me connecte à mon nouvel Espace Mon Compte avec mon identifiant et mon mot de passe.

Des bulles d'aide s'affichent pour m'expliquer les informations à saisir. Je clique sur le point d'interrogation pour y accéder.