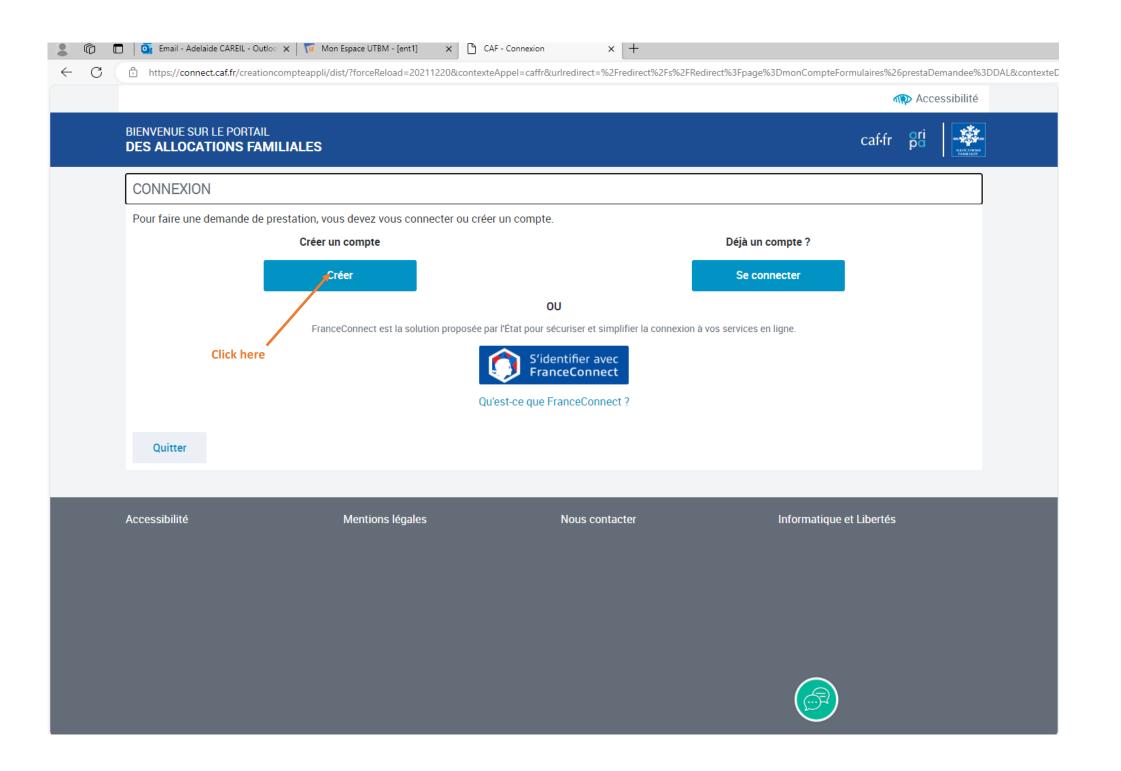

#### Vous n'êtes pas allocataire :

Vous devez d'abord créer votre espace personnel pour faire une demande d'aide au logement.

Click here