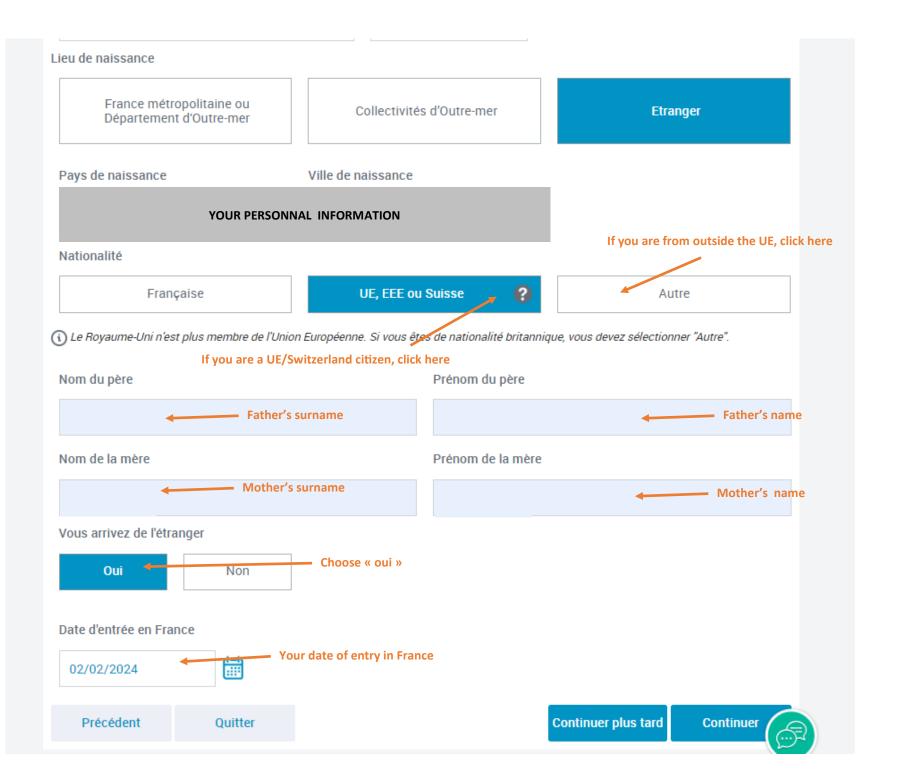

#### ÉTAT CIVIL

Tous les champs sont obligatoires, sauf mention contraire.

Je sécurise la création de mon Compte, en fournissant des informations présentes sur ma pièce d'identité.

Seuls les documents ci-dessous délivrés par les autorités françaises sont autorisés :

- · carte d'identité française
- · titre de séjour français
- passeport français

Je sélectionne ma pièce d'identité

Continuer

Je ne dispose pas d'une pièce d'identité française

Quitter

If you have a French Visa, click here

If you have an European ID, click here